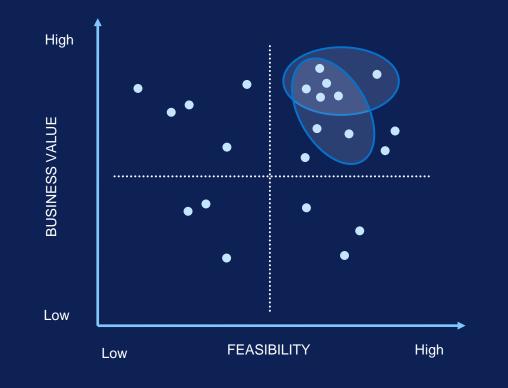

#### Prioritizing Generative Al use cases

Criteria for consistently evaluating use cases

#### **Business value criteria**

✓ More

Better ל<sup>י</sup>דו

Faster

**S** Cheaper

#### **Feasibility criteria**