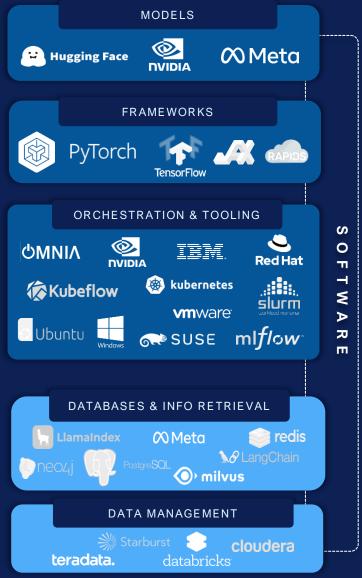

ve. Actual results may vary.



#### Al deployment patterns and their implications

Model training Fine-tuning Training Model augmentation Initially Trained or Untrainede Neural Deep Learning Pre-trained model / Training Network Framework Inferencing Structured Data Supervised / Unsupervised Initially Trained or GenAl prompt User Transfer / File Tuning Pre-trained Model Unstructured Tensor Value Transformer Model Initially Trained or Pre-trained Model Supervised / Unsupervised / Transfer / File Tuning Update Weights Org/Domain specific dataset We think this is the sweet Transformer Model spot for most organizations Effort and cost



Developer(s) required

Data scientist(s) required



## Right-sizing your Al investment



Creating access to a broad open ecosystem for Al innovation









### Dell ecosystem solutions

Over 340k engineering hours spent on design, development and validation on GenAl solutions\*



#### **Dell Validated Designs/Dell Reference Designs**





#### Partner ecosystem & integrations



\*Source: Dell internal analysis



#### Accelerate GenAl outcomes and ensure long-term success with help at every stage



Establish strategy

**Outcome** 

Consensus on Roadmap

**Accelerator Workshop** 

**Advisory Services** 

Workforce Persona Services



Prepare data

**Outcome** 

Validated data for model

Services for Data Preparation, Data Security and Dell Data Lakehouse



GenAl Platform

**Outcome** 

Deployed GenAl platform

**Deployment Services** 



Platform Implementation Services – *new for AMD* 



Digital Assistants Platform Implementation



De