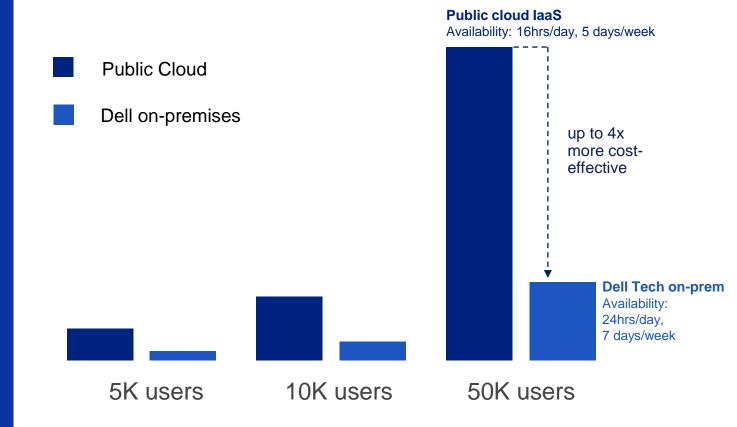

## Cost is a major consideration for LLM inferencing

Dell commissioned a study with Enterprise Strategy Group (ESG) comparing the expected costs to inference LLMs on-prem with Dell infrastructure vs. **public cloud laaS** and **API services**<sup>1</sup>.

Over a three-year period, Dell can provide inferencing that is up to:

more cost-effective than public cloud laaS

8x

more cost-effective than token-based API services

## Expected Cost to Deliver Inferencing for 70B Parameter Llama 2 LLM Using RAG

<sup>1.</sup> Based on Enterprise Strategy Group research commissioned by Dell, comparing on-premises Dell infrastructure versus native public cloud infrastructure as a service, April, 2024. Analyzed models show a 7B parameter LLM leveraging RAG for an organization of 5k users being up to 38% more cost effective while a 70B parameter LLM leveraging RAG for an organization of 50k users being up to 75% more cost effective. Actual results may vary.