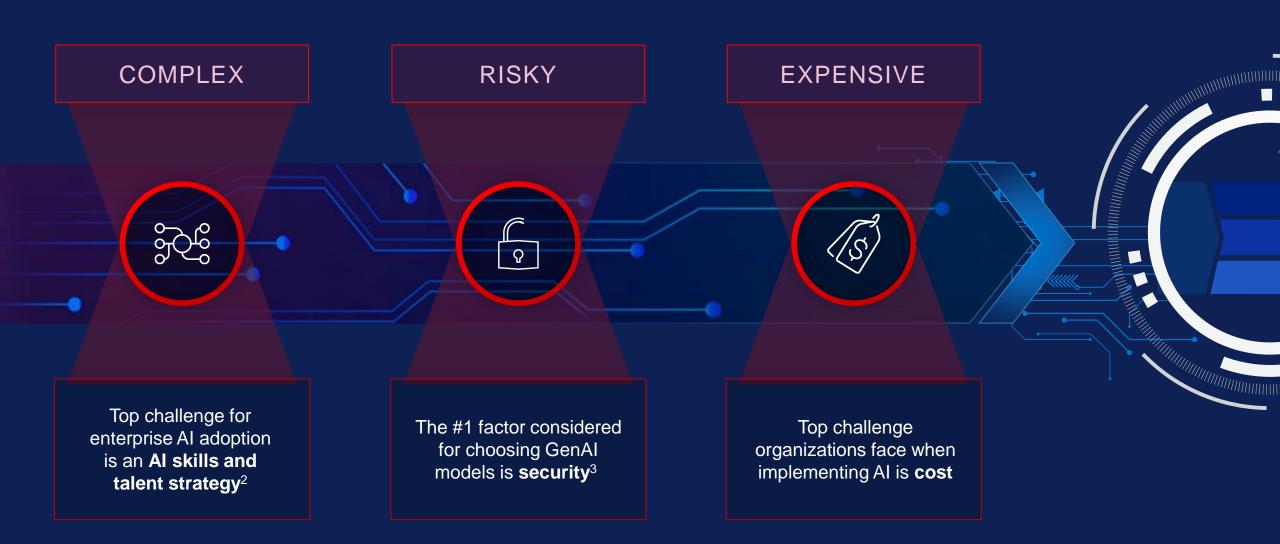

#### Al Headwinds Slowing Down Al Adoption

76% of IT and business leaders believe GenAI will deliver transformative value for their organization<sup>1</sup>

<sup>&</sup>lt;sup>1</sup> Dell Technologies Innovation Catalyst Study, February 2024

<sup>&</sup>lt;sup>2</sup> IDC Report: From Breakthrough Innovation to Impact: Monetizing the Al Moment Philip Carter, Directions 2024

<sup>&</sup>lt;sup>3</sup> Dell Technologies Generative Al Pulse Survey, August and September 2023, www.dell.com/GenAlPulse

<sup>&</sup>lt;sup>4</sup> IDC, Global Al Buyer Sentiment, Adoption and Business Value Survey, October 2023.