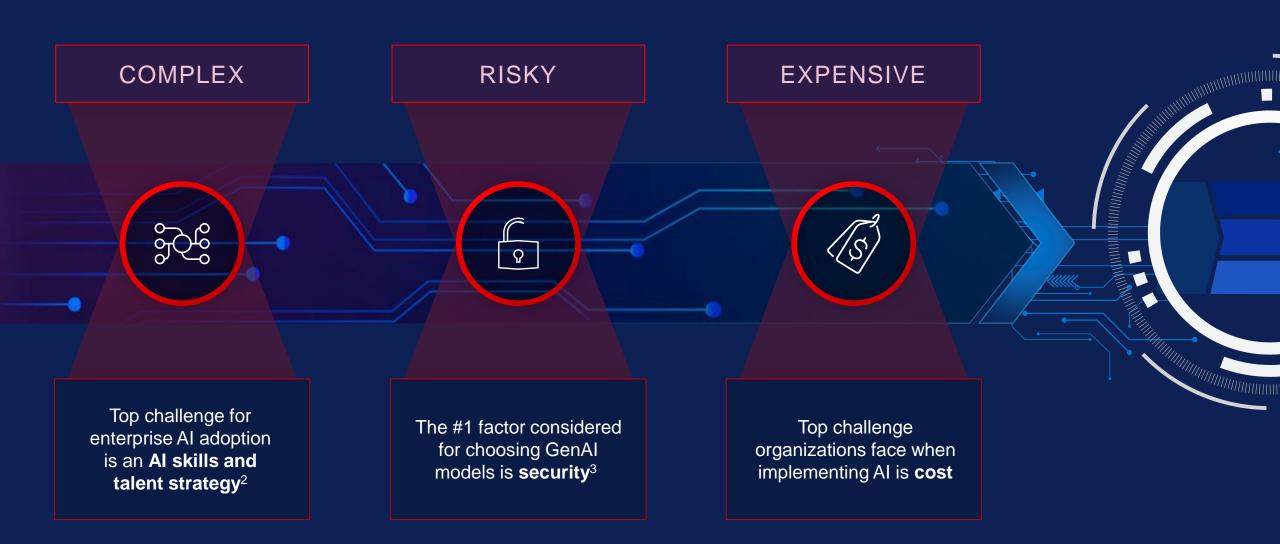

#### Al Headwinds Slowing Down Al Adoption

76% of IT and business leaders believe GenAI will deliver transformative value for their organization<sup>1</sup>

<sup>&</sup>lt;sup>1</sup> Dell Technologies Innovation Catalyst Study, February 2024

<sup>&</sup>lt;sup>2</sup> IDC Report: From Breakthrough Innovation to Impact: Monetizing the Al Moment Philip Carter, Directions 2024

<sup>&</sup>lt;sup>3</sup> Dell Technologies Generative Al Pulse Survey, August and September 2023, www.dell.com/GenAlPulse

<sup>&</sup>lt;sup>4</sup> IDC, Global Al Buyer Sentiment, Adoption and Business Value Survey, October 2023.